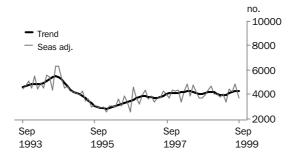

### TREND ESTIMATES

- The trend for total dwelling units increased by 1.5% in September. It has recorded a decline in only one of the past 12 months.
- The trend for private sector houses has continued to grow strongly since the turning point of October 1998 and has risen 15.9% over that time period.
- The trend for other dwellings increased by 0.9% in September and has now risen 9.5% in the last five months. It will fall next month unless the seasonally adjusted estimate for October rises by more than 14% (the average monthly movement is 11.6%).

### SEASONALLY ADJUSTED ESTIMATES

- The seasonally adjusted estimate for private sector houses is 3.5% higher in September, following a 0.7% fall in August.
- The seasonally adjusted estimate for other dwellings fell by 22.6% in September, with all of the fall being attributable to lower approvals in Victoria and New South Wales.

PRIVATE SECTOR HOUSES

Over the past twelve months, private sector houses have underpinned the growth of total dwelling units (shown above), rising 15.7% in that period.

OTHER DWELLINGS

The trend has remained within a relatively narrow range over the past two years, after climbing from a low point at the beginning of 1996. The September 1999 value is the highest level reached by the series since January 1995.