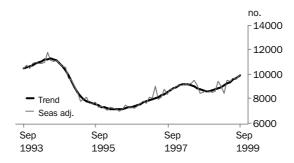

### TREND ESTIMATES

- The trend for total dwelling units increased by 1.5% in September. It has recorded a decline in only one of the past 12 months.
- The trend for private sector houses has continued to grow strongly since the turning point of October 1998 and has risen 15.9% over that time period.
- The trend for other dwellings increased by 0.9% in September and has now risen 9.5% in the last five months. It will fall next month unless the seasonally adjusted estimate for October rises by more than 14% (the average monthly movement is 11.6%).

PRIVATE SECTOR HOUSES

Over the past twelve months, private sector houses have underpinned the growth of total dwelling units (shown above), rising 15.7% in that period.

OTHER DWELLINGS

The trend has remained within a relatively narrow range over the past two years, after climbing from a low point at the beginning of 1996. The September 1999 value is the highest level reached by the series since January 1995.