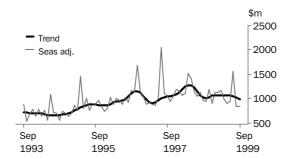

VALUE OF RESIDENTIAL BUILDING

The trend has increased by 21.0% over the past twelve months.

VALUE OF NON-RESIDENTIAL BUILDING

The weakening trend over recent months has accelerated.

TOTAL DWELLING UNITS

The series has risen 11.3% in the last twelve months, with the last major trough occurring in February 1996.

W. McLennan Australian Statistician VALUE OF TOTAL BUILDING

An increase of 0.5% was registered in the trend in September. It is the twelfth successive increase, though the rate of increase has eased in recent months.