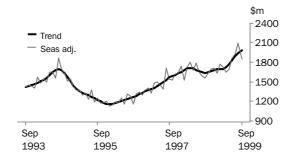

VALUE OF RESIDENTIAL BUILDING

The trend has increased by 21.0% over the past twelve months.

VALUE OF NON-RESIDENTIAL BUILDING

The weakening trend over recent months has accelerated.

TOTAL DWELLING UNITS

The series has risen 11.3% in the last twelve months, with the last major trough occurring in February 1996.