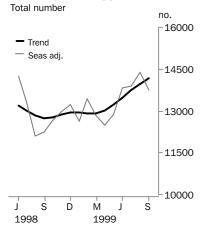

### **Dwelling units approved**

### TREND ESTIMATES

- The trend for total dwelling units increased by 1.5% in September. It has recorded a decline in only one of the past 12 months.
- The trend for private sector houses has continued to grow strongly since the turning point of October 1998 and has risen 15.9% over that time period.
- The trend for other dwellings increased by 0.9% in September and has now risen 9.5% in the last five months. It will fall next month unless the seasonally adjusted estimate for October rises by more than 14% (the average monthly movement is 11.6%).

### SEASONALLY ADJUSTED ESTIMATES

- The seasonally adjusted estimate for private sector houses is 3.5% higher in September, following a 0.7% fall in August.
- The seasonally adjusted estimate for other dwellings fell by 22.6% in September, with all of the fall being attributable to lower approvals in Victoria and New South Wales.

VALUE OF RESIDENTIAL BUILDING

The trend has increased by 21.0% over the past twelve months.

VALUE OF NON-RESIDENTIAL BUILDING

The weakening trend over recent months has accelerated.

TOTAL DWELLING UNITS

The series has risen 11.3% in the last twelve months, with the last major trough occurring in February 1996.