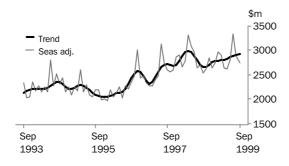

W. McLennan Australian Statistician VALUE OF TOTAL BUILDING

An increase of 0.5% was registered in the trend in September. It is the twelfth successive increase, though the rate of increase has eased in recent months.

VALUE OF RESIDENTIAL BUILDING

The trend has increased by 21.0% over the past twelve months.

VALUE OF NON-RESIDENTIAL BUILDING

The weakening trend over recent months has accelerated.

TOTAL DWELLING UNITS

The series has risen 11.3% in the last twelve months, with the last major trough occurring in February 1996.