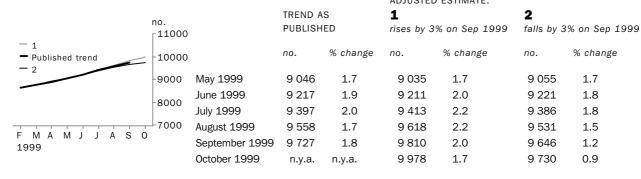

The graphs and tables which follow present the effect of two possible scenarios on the previous trend estimates: that the October seasonally adjusted estimate is higher than the September estimate by 3% for the number of private sector houses approved and 12% for other dwelling units approved; and that the October seasonally adjusted estimate is lower than the September estimate by 3% for the number of private sector houses approved and 12% for other dwelling units approved. These percentages were chosen because they represent the average absolute monthly percentage change for these series over the last ten years.

#### PRIVATE SECTOR HOUSES

# WHAT IF NEXT MONTH'S SEASONALLY ADJUSTED ESTIMATE: