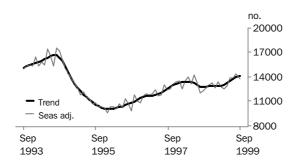

### TREND ESTIMATES

- The trend for total dwelling units increased by 1.5% in September. It has recorded a decline in only one of the past 12 months.
- The trend for private sector houses has continued to grow strongly since the turning point of October 1998 and has risen 15.9% over that time period.
- The trend for other dwellings increased by 0.9% in September and has now risen 9.5% in the last five months. It will fall next month unless the seasonally adjusted estimate for October rises by more than 14% (the average monthly movement is 11.6%).

VALUE OF RESIDENTIAL BUILDING

The trend has increased by 21.0% over the past twelve months.

VALUE OF NON-RESIDENTIAL BUILDING

The weakening trend over recent months has accelerated.

TOTAL DWELLING UNITS

The series has risen 11.3% in the last twelve months, with the last major trough occurring in February 1996.