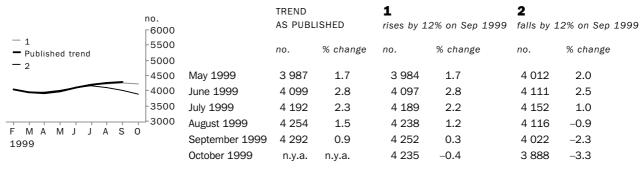

The graphs and tables which follow present the effect of two possible scenarios on the previous trend estimates: that the October seasonally adjusted estimate is higher than the September estimate by 3% for the number of private sector houses approved and 12% for other dwelling units approved; and that the October seasonally adjusted estimate is lower than the September estimate by 3% for the number of private sector houses approved and 12% for other dwelling units approved. These percentages were chosen because they represent the average absolute monthly percentage change for these series over the last ten years.

### OTHER DWELLINGS

# WHAT IF NEXT MONTH'S SEASONALLY ADJUSTED ESTIMATE:

|                         | HOUSES.           |                           | OTHER DWI         | ELLINGS                   | TOTAL D               | WELLING          | UNITS            |
|-------------------------|-------------------|---------------------------|-------------------|---------------------------|-----------------------|------------------|------------------|
|                         | Private<br>sector | Total                     | Private<br>sector | Total                     | Private<br>sector     | Public<br>sector | Total            |
| Month                   | no.               | no.                       | no.               | no.                       | no.                   | no.              | no.              |
| • • • • • • • • • • • • | • • • • • • • • • | • • • • • • • • • • • • • | ORIGINAL          | • • • • • • • • • • • • • | • • • • • • • • • • • | • • • • • •      | • • • • • •      |
| 1998                    |                   |                           | ORIGINAL          |                           |                       |                  |                  |
| July                    | 9 043             | 9 491                     | 4 706             | 4 890                     | 13 749                | 632              | 14 381           |
| August                  | 8 524             | 8 673                     | 3 604             | 3 781                     | 12 128                | 326              | 12 454           |
| September               | 9 076             | 9 321                     | 3 624             | 3 757                     | 12 700                | 378              | 13 078           |
| October                 | 8 645             | 8 861                     | 3 298             | 3 523                     | 11 943                | 441              | 12 384           |
| November                | 8 493             | 8 734                     | 4 465             | 4 684                     | 12 958                | 460              | 13 418           |
| December                | 7 927             | 8 057                     | 4 319             | 4 571                     | 12 246                | 382              | 12 628           |
| 1999                    |                   |                           |                   |                           |                       |                  |                  |
| January                 | 6 500             | 6 700                     | 3 096             | 3 314                     | 9 596                 | 418              | 10 014           |
| February                | 8 259             | 8 401                     | 3 861             | 4 064                     | 12 120                | 345              | 12 465           |
| March                   | 9 728             | 9 957                     | 3 436             | 3 726                     | 13 164                | 519              | 13 683           |
| April                   | 8 041             | 8 281                     | 3 945             | 4 131                     | 11 986                | 426              | 12 412           |
| May                     | 9 820             | 10 000                    | 3 331             | 3 652                     | 13 151                | 501              | 13 652           |
| June                    | 9 471             | 9 771                     | 3 828             | 4 444                     | 13 299                | 916              | 14 215           |
| July                    | 9 757             | 9 898                     | 4 361             | 4 606                     | 14 118                | 386              | 14 504           |
| August                  | 10 148            | 10 223                    | 4 844             | 4 965                     | 14 992                | 196              | 15 188           |
| September               | 10 732            | 10 944                    | 3 683             | 3 882                     | 14 415                | 411              | 14 826           |
| • • • • • • • • • • •   | • • • • • • • • • |                           | SEASONALLY ADJ    | USTFD                     | • • • • • • • • • • • | • • • • • •      | • • • • • •      |
| 1998                    |                   |                           |                   |                           |                       |                  |                  |
| July                    | 8 636             | 9 091                     | 3 982             | 4 225                     | 12 618                | 698              | 13 316           |
| August                  | 8 225             | 8 414                     | 3 464             | 3 685                     | 11 689                | 410              | 12 099           |
| September               | 8 270             | 8 510                     | 3 520             | 3 749                     | 11 790                | 469              | 12 259           |
| October                 | 8 404             | 8 667                     | 3 736             | 4 000                     | 12 140                | 527              | 12 667           |
| November                | 8 358             | 8 608                     | 4 137             | 4 382                     | 12 495                | 495              | 12 990           |
| December                | 8 411             | 8 558                     | 4 407             | 4 656                     | 12 818                | 396              | 13 214           |
| 1999                    |                   |                           |                   |                           |                       |                  |                  |
| January                 | 8 370             | 8 611                     | 3 824             | 4 037                     | 12 194                | 454              | 12 648           |
| February                | 9 222             | 9 389                     | 3 834             | 4 035                     | 13 056                | 368              | 13 424           |
| March                   | 8 787             | 9 005                     | 3 588             | 3 820                     | 12 375                | 450              | 12 825           |
| April                   | 8 247             | 8 440                     | 3 834             | 4 046                     | 12 081                | 405              | 12 486           |
| May                     | 9 336             | 9 515                     | 3 126             | 3 378                     | 12 462                | 431              | 12 893           |
| June                    | 9 205             | 9 390                     | 4 065             | 4 445                     | 13 270                | 565              | 13 835           |
| July                    | 9 534             | 9 690                     | 3 861             | 4 199                     | 13 395                | 494              | 13 889           |
| August<br>September     | 9 471<br>9 805    | 9 560<br>10 014           | 4 698             | 4 831<br>3 739            | 14 169<br>13 160      | 222<br>593       | 14 391<br>13 753 |
| September               | 9 603             | 10 014                    | 3 355             | 3 739                     | 13 100                | 595              | 13 /33           |
|                         |                   |                           | TREND ESTIMA      | TES                       |                       |                  |                  |
| 1998                    |                   |                           |                   |                           |                       |                  |                  |
| July                    | 8 624             | 8 878                     | 3 883             | 4 132                     | 12 507                | 503              | 13 010           |
| August                  | 8 500             | 8 754                     | 3 839             | 4 072                     | 12 339                | 488              | 12 827           |
| September               | 8 411             | 8 657                     | 3 845             | 4 076                     | 12 256                | 477              | 12 733           |
| October                 | 8 396             | 8 629                     | 3 907             | 4 143                     | 12 303                | 469              | 12 772           |
| November                | 8 432             | 8 652                     | 3 979             | 4 219                     | 12 411                | 460              | 12 871           |
| December                | 8 493             | 8 705                     | 3 999             | 4 231                     | 12 492                | 444              | 12 936           |
| 1999                    |                   |                           |                   |                           |                       |                  |                  |
| January                 | 8 564             | 8 769                     | 3 954             | 4 175                     | 12 518                | 426              | 12 944           |
| February                | 8 653             | 8 853                     | 3 826             | 4 048                     | 12 479                | 422              | 12 901           |
| March                   | 8 764             | 8 959                     | 3 713             | 3 944                     | 12 477                | 426              | 12 903           |
| April                   | 8 895             | 9 084                     | 3 672             | 3 920                     | 12 567                | 437              | 13 004           |
| May                     | 9 046             | 9 226                     | 3 720             | 3 987                     | 12 766                | 447              | 13 213           |
| June                    | 9 217             | 9 386                     | 3 816             | 4 099                     | 13 033                | 452              | 13 485           |
| July                    | 9 397             | 9 557                     | 3 899             | 4 192                     | 13 296                | 454<br>456       | 13 750           |
| August<br>September     | 9 558             | 9 713                     | 3 953             | 4 254                     | 13 511                | 456<br>457       | 13 967           |
| Sehrenner               | 9 727             | 9 878                     | 3 986             | 4 292                     | 13 713                | 457              | 14 170           |
|                         |                   |                           |                   |                           |                       |                  |                  |