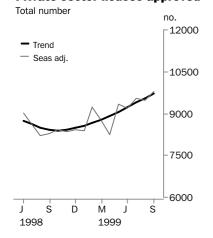

### Private sector houses approved

■ For further information about these and related statistics, contact Merv Leaker on Adelaide 08 8237 7663 or Client Services in any ABS office as shown on the back cover of this publication.

### TREND ESTIMATES

- The trend for total dwelling units increased by 1.5% in September. It has recorded a decline in only one of the past 12 months.
- The trend for private sector houses has continued to grow strongly since the turning point of October 1998 and has risen 15.9% over that time period.
- The trend for other dwellings increased by 0.9% in September and has now risen 9.5% in the last five months. It will fall next month unless the seasonally adjusted estimate for October rises by more than 14% (the average monthly movement is 11.6%).

### SEASONALLY ADJUSTED ESTIMATES

- The seasonally adjusted estimate for private sector houses is 3.5% higher in September, following a 0.7% fall in August.
- The seasonally adjusted estimate for other dwellings fell by 22.6% in September, with all of the fall being attributable to lower approvals in Victoria and New South Wales.

PRIVATE SECTOR HOUSES

Over the past twelve months, private sector houses have underpinned the growth of total dwelling units (shown above), rising 15.7% in that period.

OTHER DWELLINGS

The trend has remained within a relatively narrow range over the past two years, after climbing from a low point at the beginning of 1996. The September 1999 value is the highest level reached by the series since January 1995.